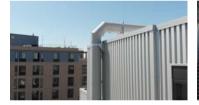

Pro-R Rectangle is a strong and easy-to-install duct system that is ideal for most outdoor and indoor projects. The tough metal exterior and efficient phenolic foam with an aluminum scrim lining provide a winning combination for efficiency, IAQ, and weight savings.

Available in R-values up to R-25.

Pro-R Round reflects our philosophy of creating an efficient, durable, and easy-to-install duct system with advantages of a round duct solution. Available in R-values up to R-14.