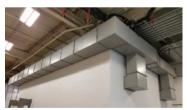

Built specifically for indoor applications, Pro-R Indoor is a lightweight and easy-to-install duct system ideal for concealed areas, crawl spaces, attics, and any other interior areas. Available in R-values up to R-12.