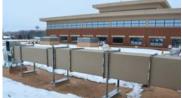

Pro-R Rectangle is a strong and easy-to-install duct system that is ideal for most outdoor and indoor projects. The tough metal exterior and efficient phenolic foam with an aluminum scrim lining provide a winning combination for efficiency, IAQ, and weight savings.

Available in R-values up to R-25.

Pro-R Round reflects our philosophy of creating an efficient, durable, and easy-to-install duct system with advantages of a round duct solution. Available in R-values up to R-14.