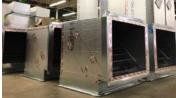

Pro-R Rectangle is a strong and easy-to-install duct system that is ideal for most outdoor and indoor projects. The tough metal exterior and efficient phenolic foam with an aluminum scrim lining provide a winning combination for efficiency, IAQ, and weight savings.

#### **Durable**

- Tough exterior cladding utilizes a UV-stable, proven 0.040" (18 gauge) Kynar finish embossed aluminum.
- Durable construction withstands the most extreme conditions