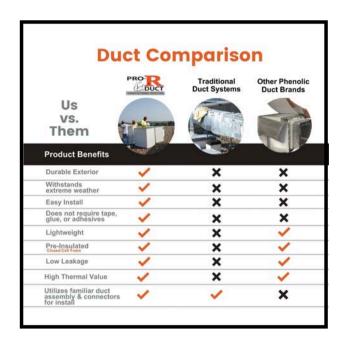

### Lightweight, Easy Install, Long Product Life

- 50 to 60% lighter than traditional insulated duct provides reduced installation time and costs
- · Perfect for outdoors, indoors or tight, confined spaces
- No gluing, caulking, or taping necessary, allowing for further labor and timeline efficiencies
- Familiar, industry-standard integrated TDC flange connections ensure efficient installation

## Energy Efficient, Exceptional Thermal Performance & IAQ

- Pre-insulated with closed-cell, fiber-free phenolic insulation to reduce air leakage, conserve energy and improve indoor air quality
- Interior aluminum lining provides a smooth, clean surface for air to pass over. Additional interior metal liners, such as stainless steel, are also available for specialty applications.
- Superior thermal performance with near-zero leakage
- Available in R-6 to R-25
- Meets UL181 / UL723 and NFPA 90A / 90B
- Better than 25 / 50 flame and smoke spread (ASTM E84)

#### **Durable**

- Tough exterior cladding utilizes a UV-stable, proven 0.040" (18 gauge) Kynar finish embossed aluminum.
- Durable construction withstands the most extreme conditions

Pro-R Rectangle is a strong and easy-to-install duct system that is ideal for most outdoor and indoor projects. The tough metal exterior and efficient phenolic foam with an aluminum scrim lining provide a winning combination for efficiency, IAQ, and weight savings.