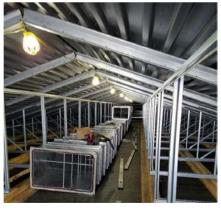

Built specifically for indoor applications, Pro-R Indoor is a lightweight and easy-to-install duct system ideal for concealed areas, crawl spaces, attics, and any other interior areas. Available in R-values up to R-12.