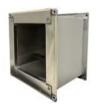

Pro-R Specialty utilizes an additional interior metal liner (minimum 24 gauge), like stainless steel, for certain corrosive environments or other specialty applications that may be not suitable for Pro-R Rectangle's aluminum scrim lining. Available in R-values up to R-25 and with various interior metal lining options.