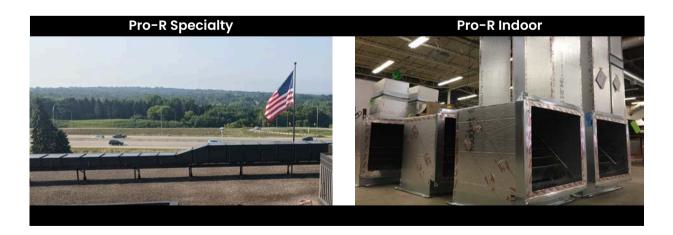

Pro-R Specialty utilizes an additional interior metal liner (minimum 24 gauge), like stainless steel, for certain corrosive environments or other specialty applications that may be not suitable for Pro-R Rectangle's aluminum scrim lining. Available in R-values up to R-25 and with various interior metal lining options.

Built specifically for indoor applications, Pro-R Indoor is a lightweight and easy-to-install duct system ideal for concealed areas, crawl spaces, attics, and any other interior areas. Available in R-values up to R-12.