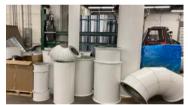

Available in R-values up to R-25.

Pro-R Round reflects our philosophy of creating an efficient, durable, and easy-to-install duct system with advantages of a round duct solution. Available in R-values up to R-14.

Pro-R Specialty utilizes an additional interior metal liner (minimum 24 gauge), like stainless steel, for certain corrosive environments or other specialty applications that may be not suitable for Pro-R Rectangle's aluminum scrim lining. Available in R-values up to R-25 and with various interior metal lining options.