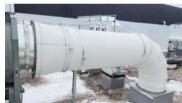

Pro-R Rectangle is a strong and easy-to-install duct system that is ideal for most outdoor and indoor projects. The tough metal exterior and efficient phenolic foam with an aluminum scrim lining provide a winning combination for efficiency, IAQ, and weight savings.

Available in R-values up to R-25.

Pro-R Round reflects our philosophy of creating an efficient, durable, and easy-to-install duct system with advantages of a round duct solution. Available in R-values up to R-14.