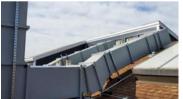

Pro-R Rectangle is a strong and easy-to-install duct system that is ideal for most outdoor and indoor projects. The tough metal exterior and efficient phenolic foam with an aluminum scrim lining provide a winning combination for efficiency, IAQ, and weight savings.

#### **Durable**

- Tough exterior cladding utilizes a UV-stable, proven 0.040" (18 gauge) Kynar finish embossed aluminum.
- Durable construction withstands the most extreme conditions