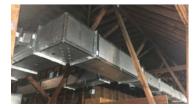

Built specifically for indoor applications, Pro-R Indoor is a lightweight and easy-to-install duct system ideal for concealed areas, crawl spaces, attics, and any other interior areas. Available in R-values up to R-12.