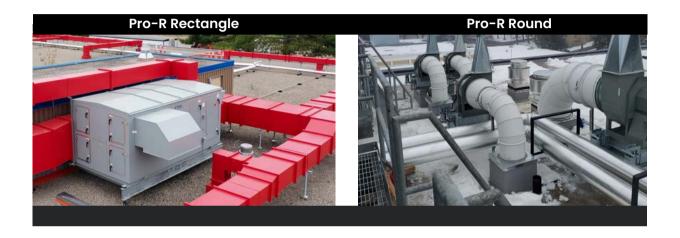

Pro-R Rectangle is a strong and easy-to-install duct system that is ideal for most outdoor and indoor projects. The tough metal exterior and efficient phenolic foam with an aluminum scrim lining provide a winning combination for efficiency, IAQ, and weight savings.

Available in R-values up to R-25.

Pro-R Round reflects our philosophy of creating an efficient, durable, and easy-to-install duct system with advantages of a round duct solution. Available in R-values up to R-14.